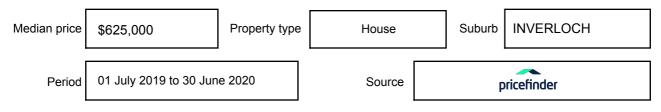

nformation may be expressed as a single price, or as a price range with the difference between the upper and lower amounts not more than 10% of the lower amount.

This Statement of Information must be provided to a prospective buyer within two business days of a request and displayed at any open for inspection for the property for sale.

It is recommended that the address of the property being offered for sale be checked at

services.land.vic.gov.au/landchannel/content/addressSearch before being entered in this Statement of Information.

### Property offered for sale

Address Including suburb and postcode

24 ROYAL PARADE, INVERLOCH, VIC 3996

### Indicative selling price

For the meaning of this price see consumer.vic.gov.au/underquoting

Single Price:

\$685,000

#### Median sale price



#### **Comparable property sales**

These are the three properties sold within five kilometres of the property for sale in the last 18 months that the estate agent or agent's representative considers to be most comparable to the property for sale.

| Address of comparable property     | Price     | Date of sale |
|------------------------------------|-----------|--------------|
| 10 CLAIRE CRT, INVERLOCH, VIC 3996 | \$705,000 | 31/07/2019   |
| 10 SURREY PL, INVERLOCH, VIC 3996  | \$675,000 | 24/06/2019   |
| 14 OCEANIC DR, INVERLOCH, VIC 3996 | \$620,000 | 21/05/2019   |

This Statement of Information was prepared on: 19

19/07/2020