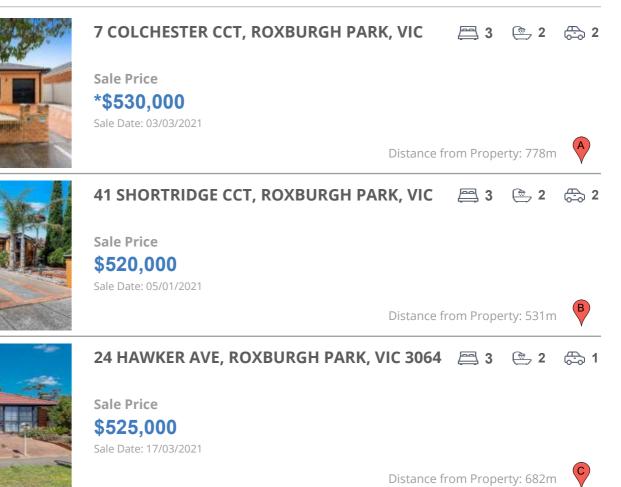

#### **Comparable property sales**

These are the three properties sold within two kilometres of the property for sale in the last six months that the estate agent or agent's representative considers to be most comparable to the property for sale.

| Address of comparable property             | Price      | Date of sale |
|--------------------------------------------|------------|--------------|
| 7 COLCHESTER CCT, ROXBURGH PARK, VIC 3064  | *\$530,000 | 03/03/2021   |
| 41 SHORTRIDGE CCT, ROXBURGH PARK, VIC 3064 | \$520,000  | 05/01/2021   |
| 24 HAWKER AVE, ROXBURGH PARK, VIC 3064     | \$525,000  | 17/03/2021   |