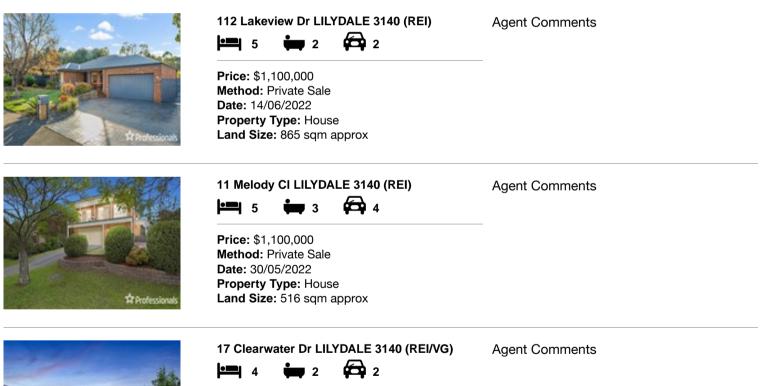

| Ade | dress of comparable property   | Price       | Date of sale |
|-----|--------------------------------|-------------|--------------|
| 1   | 112 Lakeview Dr LILYDALE 3140  | \$1,100,000 | 14/06/2022   |
| 2   | 11 Melody CI LILYDALE 3140     | \$1,100,000 | 30/05/2022   |
| 3   | 17 Clearwater Dr LILYDALE 3140 | \$1,093,000 | 28/03/2022   |

# **Comparable Properties**

Price: \$1,093,000 Method: Private Sale Date: 28/03/2022 Property Type: House Land Size: 774 sqm approx