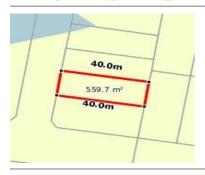

## 10 KARNDELI PROMENADE,

**Indicative Selling Price** 

For the meaning of this price see consumer.vic.au/underquoting

Single Price:

\$265,000

Provided by: Damien O'Shannessy, Bendigo Real Estate

## Property offered for sale

|           | Address    |
|-----------|------------|
| Including | suburb and |
|           | postcode   |

10 KARNDELI PROMENADE, STRATHFIELDSAYE, VIC 3551