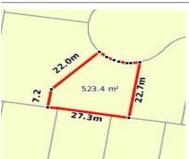

## 8 EAMONT CRT, STRATHFIELDSAYE, VIC 3551 🕮 -

Sale Price

\$280,000

Sale Date: 14/04/2023

Distance from Property: 1.8km