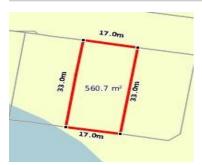

## 10 KARNDELI PROMENADE,

**Indicative Selling Price** 

For the meaning of this price see consumer.vic.au/underquoting

Single Price:

\$265,000

Provided by: Damien O'Shannessy, Bendigo Real Estate

## Property offered for sale

|           | Address    |
|-----------|------------|
| Including | suburb and |
|           | postcode   |

10 KARNDELI PROMENADE, STRATHFIELDSAYE, VIC 3551