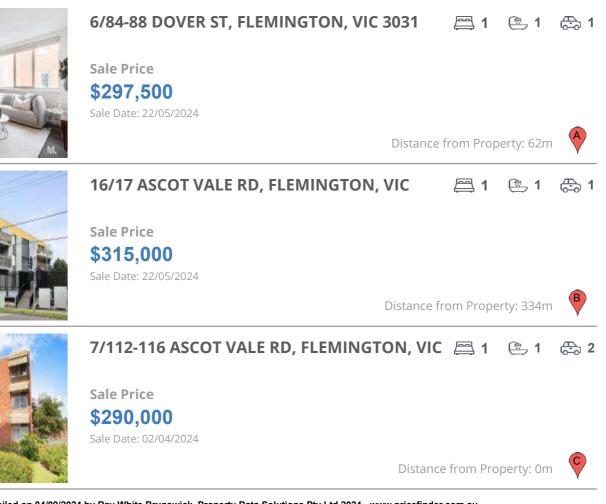

# **COMPARABLE PROPERTIES**

These are the three properties sold within two kilometres of the property for sale in the last six months that the estate agent or agent's representative considers to be most comparable to the property for sale.

### **Comparable property sales**

These are the three properties sold within two kilometres of the property for sale in the last six months that the estate agent or agent's representative considers to be most comparable to the property for sale.

| Address of comparable property                | Price     | Date of sale |
|-----------------------------------------------|-----------|--------------|
| 6/84-88 DOVER ST, FLEMINGTON, VIC 3031        | \$297,500 | 22/05/2024   |
| 16/17 ASCOT VALE RD, FLEMINGTON, VIC 3031     | \$315,000 | 22/05/2024   |
| 7/112-116 ASCOT VALE RD, FLEMINGTON, VIC 3031 | \$290,000 | 02/04/2024   |