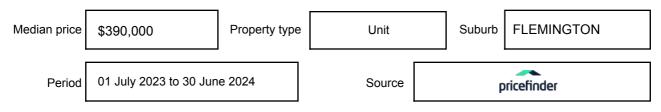

# **MEDIAN SALE PRICE**

# FLEMINGTON, VIC, 3031

Suburb Median Sale Price (Unit)

\$390,000

01 July 2023 to 30 June 2024

Provided by: **pricefinder** 

### Median sale price