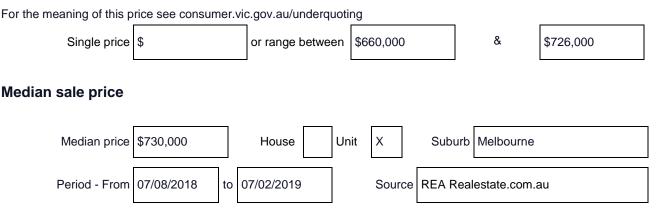

Property Service Pty Ltd www.professionalsproperty.com.au VENDOR ADVOCACY 03 9684 7877

Australian Professionals



# STATEMENT OF INFORMATION Single residential property located in the Melbourne metropolitan area.

## Sections 47AF of the Estate Agents Act 1980

#### Property offered for sale

Address Including suburb and postcode

b and 1104/82 Queens Road Melbourne VIC 3004

### Indicative selling price



#### **Comparable property sales**

A\* These are the three properties sold within two kilometres of the property for sale in the last six months that the estate agent or agent's representative considers to be most comparable to the property for sale.

| Address of comparable property  | Price     | Date of sale |
|---------------------------------|-----------|--------------|
| 77/632 St Kilda Road Melbourne  | \$720,000 | 24/10/2018   |
| 210/505 St Kilda Road Melbourne | \$715,000 | 18/11/2018   |
| 146/632 St Kilda Road Melbourne | \$745,000 | 11/2018      |