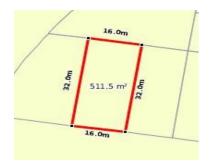

## 21 FLAGSTAFF STREET, ARMSTRONG

**Indicative Selling Price** 

For the meaning of this price see consumer.vic.au/underquoting

**Single Price:** \$322,500

Provided by: Freya Lonsdale-Thomson, Roncon Real Estate

## Property offered for sale

|           | Address    |
|-----------|------------|
| Including | suburb and |
|           | postcode   |

21 FLAGSTAFF STREET, ARMSTRONG CREEK, VIC 3217

#### Indicative selling price

| For the meaning of this price see consumer.vic.gov.au/underguoti | ııu |
|------------------------------------------------------------------|-----|

| Single Price: | \$322,500 |
|---------------|-----------|
|               |           |