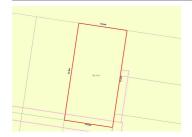

## 21 FLAGSTAFF STREET, ARMSTRONG

**Indicative Selling Price** 

For the meaning of this price see consumer.vic.au/underquoting

**Single Price:** \$322,500

Provided by: Freya Lonsdale-Thomson, Roncon Real Estate

## Property offered for sale

|           | Address    |
|-----------|------------|
| Including | suburb and |
|           | postcode   |

21 FLAGSTAFF STREET, ARMSTRONG CREEK, VIC 3217