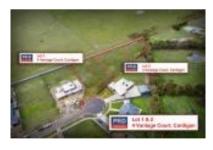

# Comparable Properties

13 Sierra Dr CARDIGAN 3352 (VG)

Price: \$360,000 Method: Sale Date: 20/11/2019 Property Type: Land Land Size: 2143 sqm approx **Agent Comments** 

21 Treetop Dr CARDIGAN 3352 (REI/VG)

**Agent Comments** 

Price: \$350,000 Method: Private Sale Date: 20/03/2019 Property Type: Land

Land Size: 2001 sqm approx

lot 1-4 Vantage Ct CARDIGAN 3352 (REI)

**-**

Price: \$330,000 Method: Private Sale Date: 19/11/2019 Property Type: Land Agent Comments