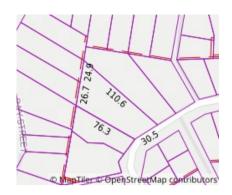

Divorce/Estate/Family Transfers
Land Size: 3332 sqm approx

**Agent Comments** 

Indicative Selling Price \$820,000 - \$870,000 Median House Price 10/02/2022 - 09/02/2023: \$700,000