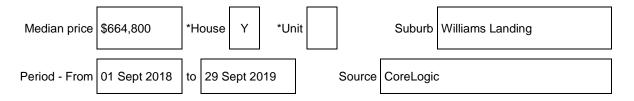

# Statement of Information

#### Sections 47AF of the Estate Agents Act 1980

# **Property offered for sale**

Address 14 Almondberry Way, Williams Landing, VIC 3027

## Indicative selling price

| Single price | or range between | \$715,000 |  | \$745,000 |
|--------------|------------------|-----------|--|-----------|
|--------------|------------------|-----------|--|-----------|

#### Median sale price



### **Comparable property sales**

These are the three properties sold within Two kilometres of the property for sale in the last 6 months that the estate agent or agent's representative considers to be most comparable to the property for sale.

| Address of comparable property |                                          | Price     | Date of sale |
|--------------------------------|------------------------------------------|-----------|--------------|
| 1.                             | 14 Greenfinch Court, Williams Landing    | \$800,000 | 03/06/2019   |
| 2.                             | 15 Airmaid Dr, Williams Landing VIC 3027 | \$900,000 | 19/07/2019   |
| 3.                             | 54 Urban Dr, Williams Landing VIC 3027   | \$780,000 | 15/07/2019   |