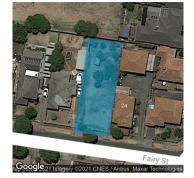

#### Section 47AF of the Estate Agents Act 1980

Suburb | Bell Post Hill

Source REIV

| . ,                     |                    |                         |                |  |
|-------------------------|--------------------|-------------------------|----------------|--|
| Adding suburth and post | urb or             | Street, Bell Post Hil   | l Vic 3215     |  |
| Indicative sellin       | · .                |                         |                |  |
| For the meaning o       | f this price see o | consumer.vic.gov.a<br>— | u/underquoting |  |
| Range between           | \$449,000          | &                       | \$479,000      |  |
| Median sale pri         | ce                 |                         |                |  |

**Indicative Selling Price** \$449,000 - \$479,000 **Median Land Price** 29/04/2020 - 28/04/2021: \$333,000

Divorce/Estate/Family Transfers Land Size: 632 sqm approx

**Agent Comments** 