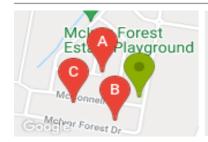

## **COMPARABLE PROPERTIES**

These are the three properties sold within five kilometres of the property for sale in the last 18 months that the estate agent or agent's representative considers to be most comparable to the property for sale.

15 ROXBURGH CRES, JUNORTOUN, VIC 3551

Sale Price

\*\$740,000

Sale Date: 12/05/2021

Distance from Property: 155m

107 MCIVOR FOREST DR, JUNORTOUN, VIC

Sale Price

\$780,000

Sale Date: 08/02/2021

Distance from Property: 115m

22 MCCONNELL DR, JUNORTOUN, VIC 3551

**Sale Price** 

\$720.000

Sale Date: 26/03/2021

Distance from Property: 218m

#### Comparable property sales

These are the three properties sold within five kilometres of the property for sale in the last 18 months that the estate agent or agent's representative considers to be most comparable to the property for sale.

| Address of comparable property            | Price      | Date of sale |
|-------------------------------------------|------------|--------------|
| 15 ROXBURGH CRES, JUNORTOUN, VIC 3551     | *\$740,000 | 12/05/2021   |
| 107 MCIVOR FOREST DR, JUNORTOUN, VIC 3551 | \$780,000  | 08/02/2021   |
| 22 MCCONNELL DR, JUNORTOUN, VIC 3551      | \$720,000  | 26/03/2021   |