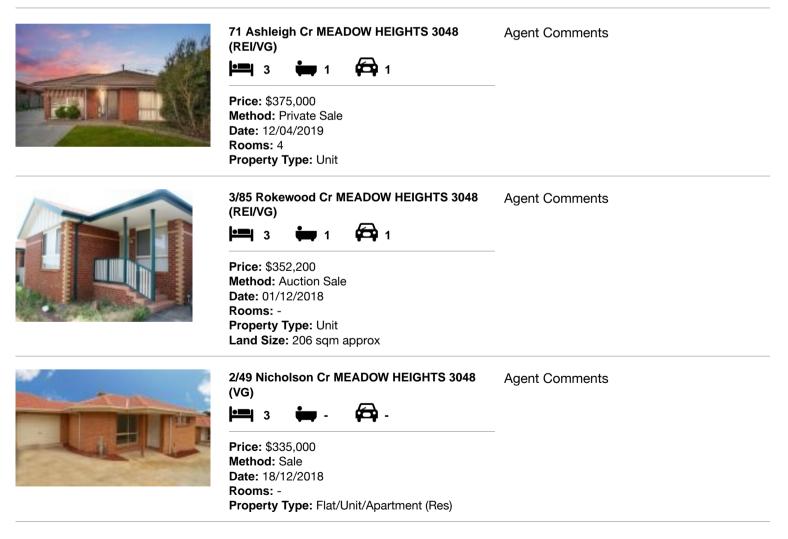

#### Comparable property sales (\*Delete A or B below as applicable)

A\* These are the three properties sold within two kilometres of the property for sale in the last six months that the estate agent or agent's representative considers to be most comparable to the property for sale.

| Address of comparable property |                                       | Price     | Date of sale |
|--------------------------------|---------------------------------------|-----------|--------------|
| 1                              | 71 Ashleigh Cr MEADOW HEIGHTS 3048    | \$375,000 | 12/04/2019   |
| 2                              | 3/85 Rokewood Cr MEADOW HEIGHTS 3048  | \$352,200 | 01/12/2018   |
| 3                              | 2/49 Nicholson Cr MEADOW HEIGHTS 3048 | \$335,000 | 18/12/2018   |