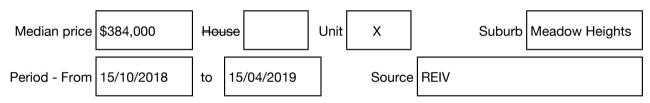

#### Median sale price\*

OR

**B**\* The estate agent or agent's representative reasonably believes that fewer than three comparable properties were sold within two kilometres of the property for sale in the last six months.

\* The median sale price is provided to comply with section 47AF (2)(b) of the Estate Agents Act 1980. The median selling price for a residential property sold in the same suburb or locality in which the property offered for sale is located has been calculated on the sale prices of 16 residential properties sold during the period specified by the section. Because of the small number of sales, the median selling price is unlikely to be meaningful statistically and should be considered accordingly.