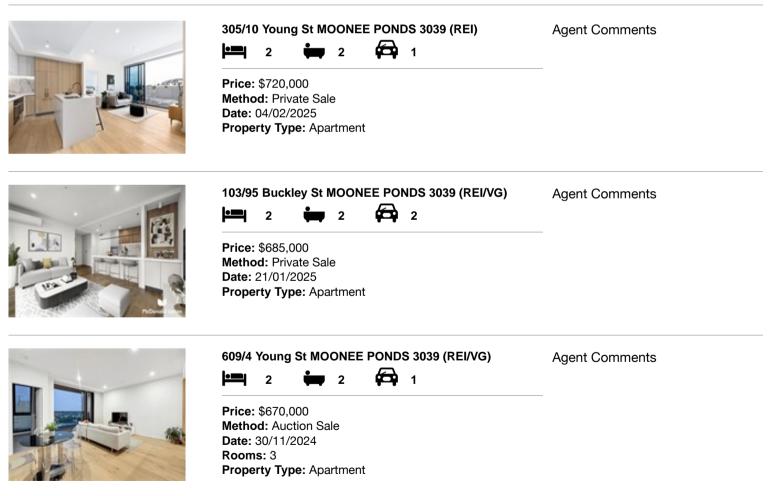

#### Comparable property sales (\*Delete A or B below as applicable)

A\* These are the three properties sold within two kilometres of the property for sale in the last six months that the estate agent or agent's representative considers to be most comparable to the property for sale.

| Ade | dress of comparable property        | Price     | Date of sale |
|-----|-------------------------------------|-----------|--------------|
| 1   | 305/10 Young St MOONEE PONDS 3039   | \$720,000 | 04/02/2025   |
| 2   | 103/95 Buckley St MOONEE PONDS 3039 | \$685,000 | 21/01/2025   |
| 3   | 609/4 Young St MOONEE PONDS 3039    | \$670,000 | 30/11/2024   |