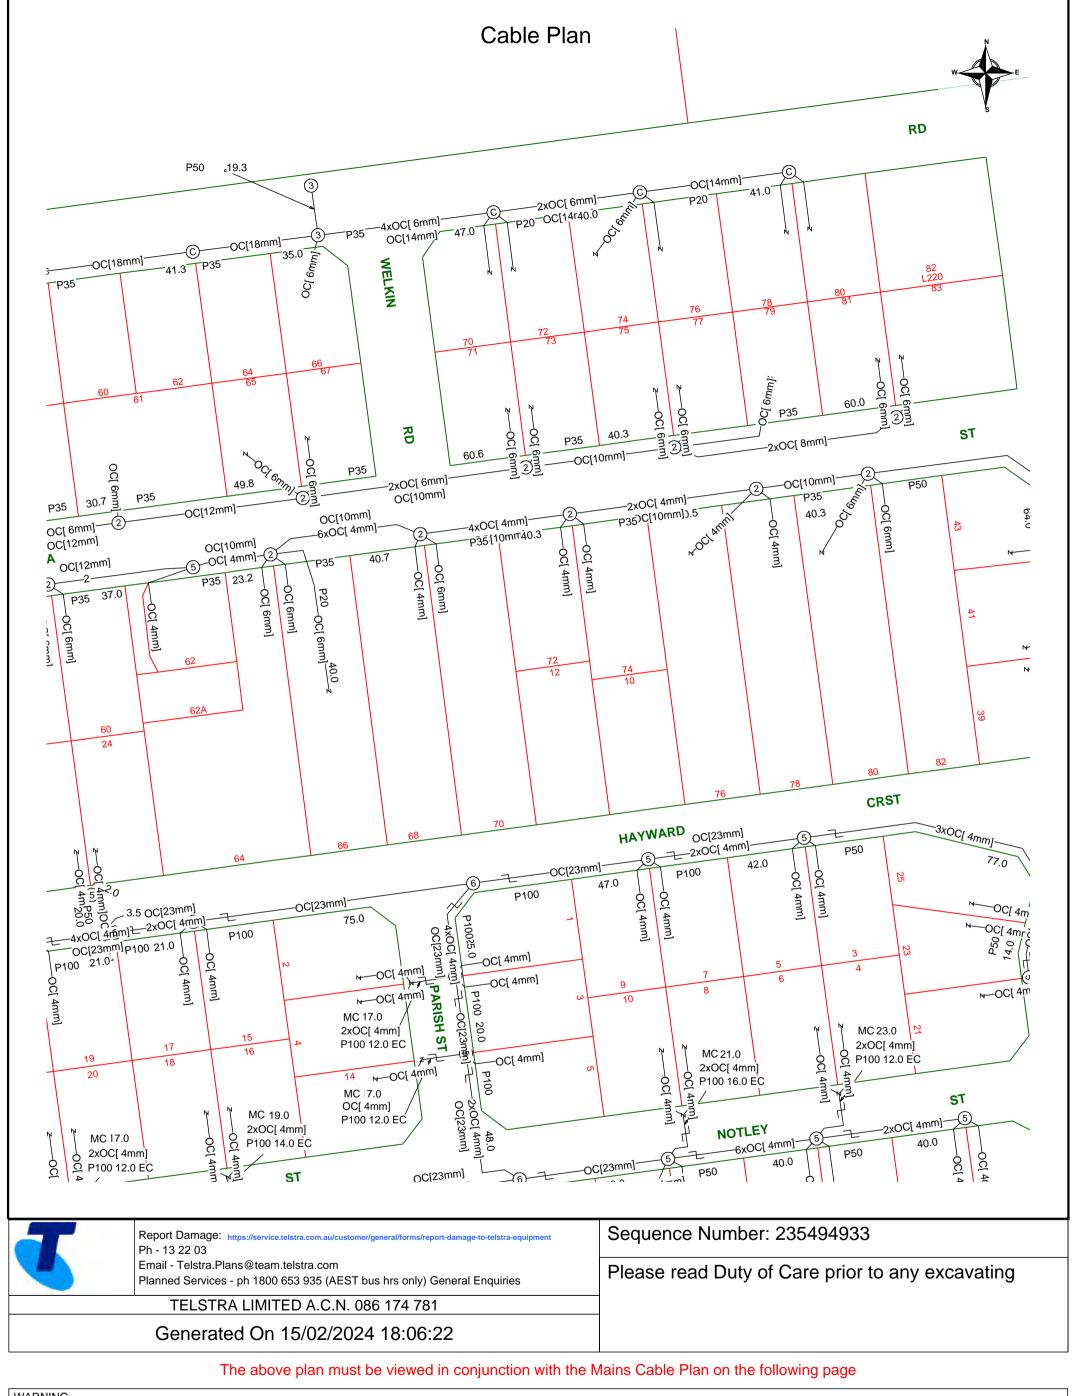

### **WARNING**

Telstra plans and location information conform to Quality Level "D" of the Australian Standard AS 5488-Classification of Subsurface Utility Information.

As such, Telstra supplied location information is indicative only. Spatial accuracy is not applicable to Quality Level D.

Refer to AS 5488 for further details. The exact position of Telstra assets can only be validated by physically exposing it.

Telstra does not warrant or hold out that its plans are accurate and accepts no responsibility for any inaccuracy.

Further on site investigation is required to validate the exact location of Telstra plant prior to commencing construction work.

A Certified Locating Organisation is an essential part of the process to validate the exact location of Telstra assets and to ensure the asset is protected during construction works.

See the Steps- Telstra Duty of Care that was provided in the email response.