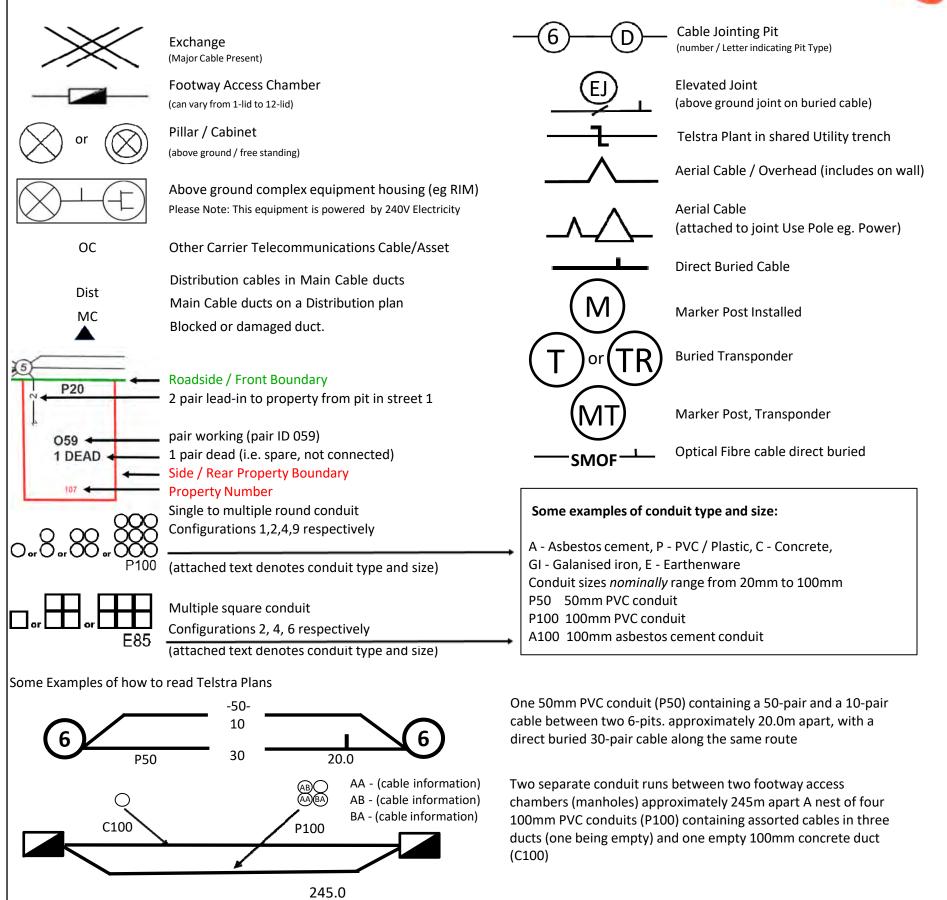

# **LEGEND**

#### For more info contact a Certified Locating Organisation or Telstra Plan Services 1800 653 935

WARNING: Telstra plans and location information conform to Quality Level 'D' of the Australian Standard AS 5488 - Classification of Subsurface Utility Information. As such, Telstra supplied location information is indicative only. Spatial accuracy is not applicable to Quality Level D. Refer to AS 5488 for further details. Telstra does not warrant or hold out that its plans are accurate and accepts no responsibility for any inaccuracy shown on the plans. FURTHER ON SITE INVESTIGATION IS REQUIRED TO VALIDATE THE EXACT LOCATION OF TELSTRA PLANT PRIOR TO COMMENCING CONSTRUCTION WORK. A plant location service is an essential part of the process to validate the exact location of Telstra assets and to ensure the assets are protected during construction works. The exact position of Telstra assets can only be validated by physically exposing them. Telstra will seek compensation for damages caused to its property and losses caused to Telstra and its customers.