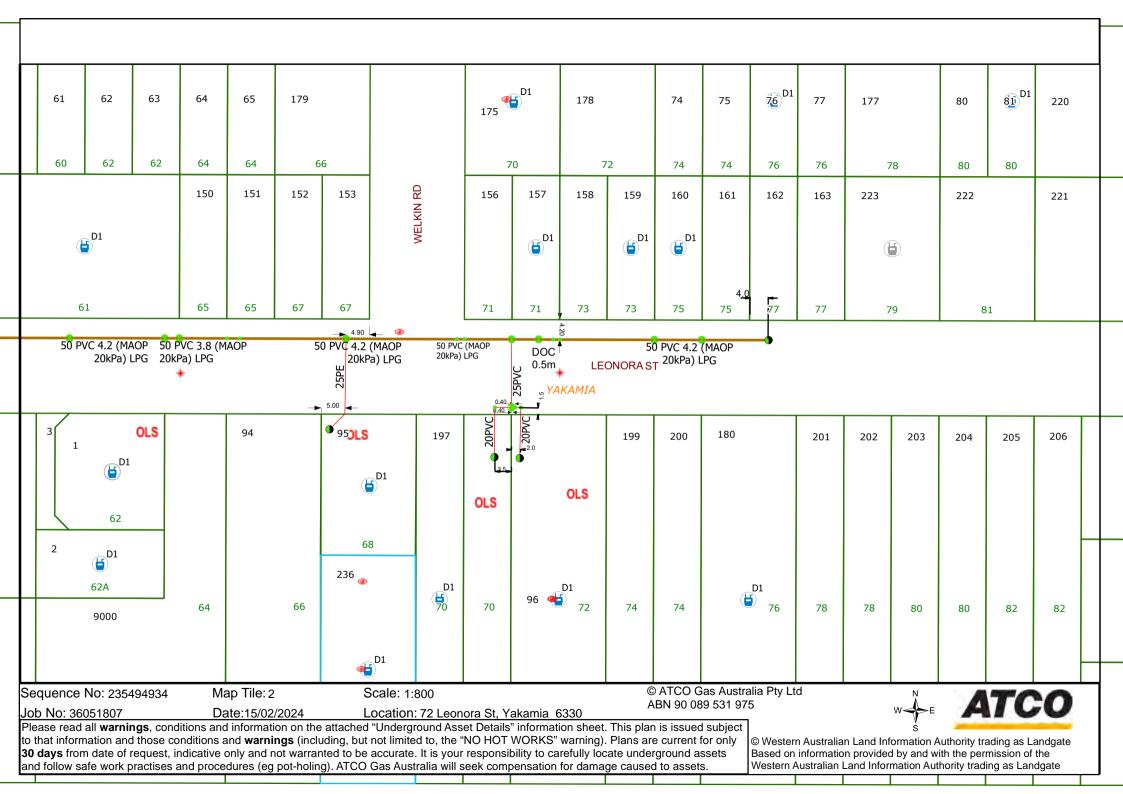

Job No: 36051807

Scale: 1:1537

ABN 90 089 531 975

Date:15/02/2024 Location: 72 Leonora St, Yakamia 6330

© Western Australian Land Information Authority trading as Landgate Based on information provided by and with the permission of the Western Australian Land Information Authority trading as Landgate

Please read all warnings, conditions and information on the attached "Underground Asset Details" information sheet. This plan is issued subject to that information and those conditions and warnings (including, but not limited to, the "NO HOT WORKS" warning). Plans are current for only 30 days from date of request, indicative only and not warranted to be accurate. It is your responsibility to carefully locate underground assets and follow safe work practises and procedures (eg pot-holing). ATCO Gas Australia will seek compensation for damage caused to assets.