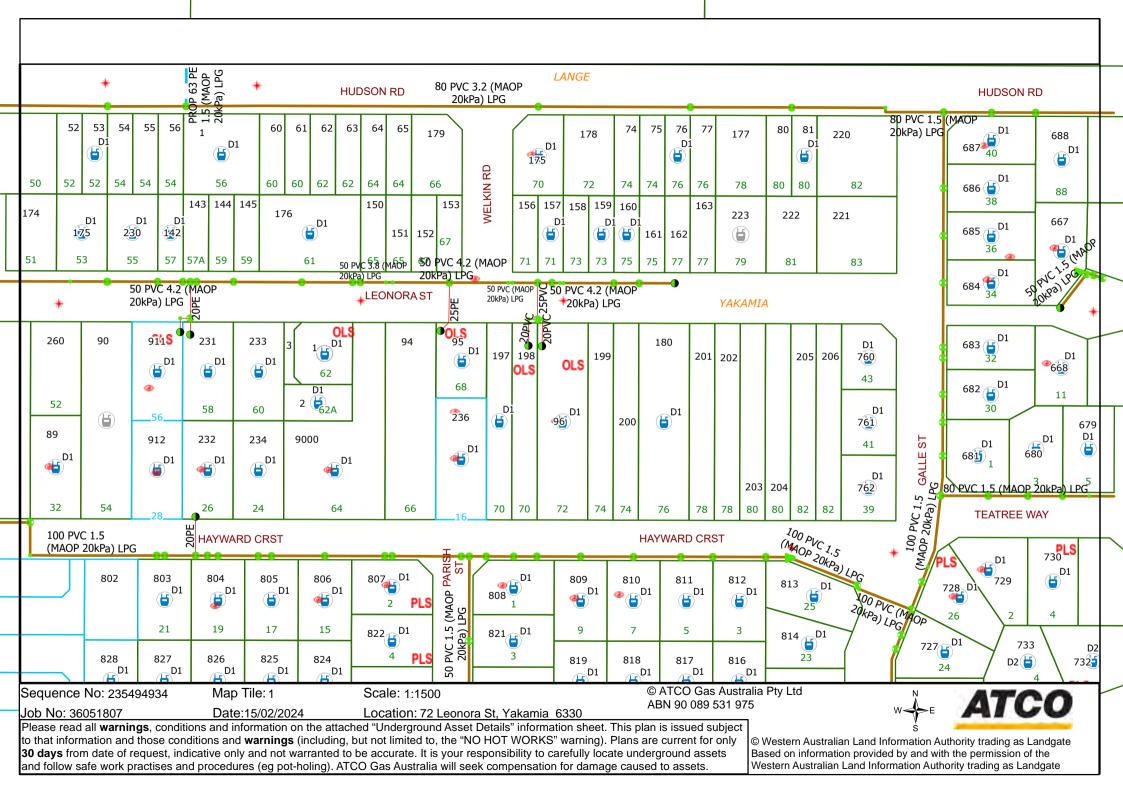

Job No: 36051807

Scale: 1:1537

ABN 90 089 531 975

Date:15/02/2024 Location: 72 Leonora St, Yakamia 6330

© Western Australian Land Information Authority trading as Landgate Based on information provided by and with the permission of the Western Australian Land Information Authority trading as Landgate

Please read all warnings, conditions and information on the attached "Underground Asset Details" information sheet. This plan is issued subject to that information and those conditions and warnings (including, but not limited to, the "NO HOT WORKS" warning). Plans are current for only 30 days from date of request, indicative only and not warranted to be accurate. It is your responsibility to carefully locate underground assets and follow safe work practises and procedures (eg pot-holing). ATCO Gas Australia will seek compensation for damage caused to assets.