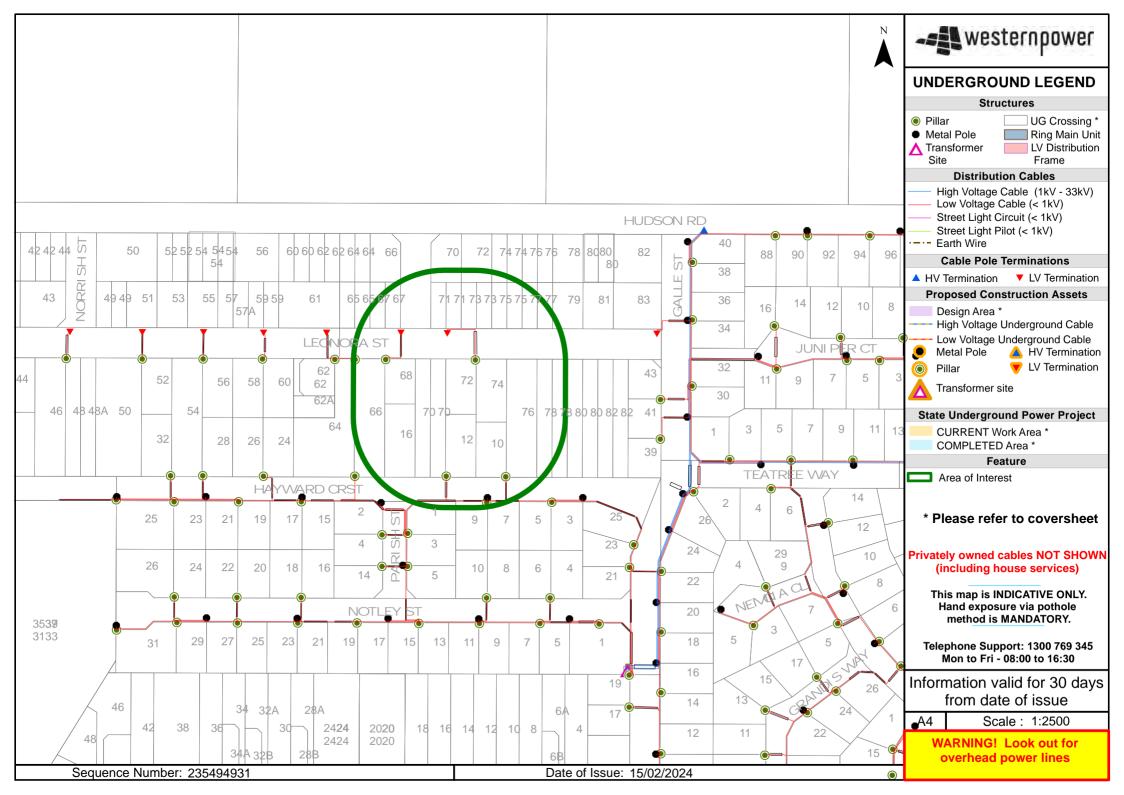

*

Meter

Interval Meter

Meter Set

#### PIPE JUNCTIONS

**End Cap** 

**Expansion Joint** 

Reducer

Tee

Transition

lacktriangleWeld

88 Monolithic Joint

 $\otimes$ Stopple

ک Odorizer

Junctions

#### PROTECTION DEVICES

Т **Test Point** 

(A) Anode

(R)Rectifier

# **FEATURES**

#### FEATURE POINTS

Side Elevation SC

₩ Obstacle

See Details

NC **Not Connected** 

**Gas Service** SV

Sign

0LS Offline Service

**③ Linked Document** 

**Pre-Laid Service** PLS

**Pre-Laid Service Stairs PLSS** 

**PLST** Pre-Laid Service Tee

Asset end on Building / Property Line BL

Asset ends on Direction Peg CoD

#### **FEATURE LINES**

Reference Line

Gas Pit

DOC 1.2m → Arrow Pointer

### **FEATURE POLYGONS**

**Proving Location** 

Pressure Upgrade

Not Gassed



Suburb

**Local Government** 







### **WARNING**

Telstra plans and location information conform to Quality Level "D" of the Australian Standard AS 5488-Classification of Subsurface Utility Information.

As such, Telstra supplied location information is indicative only. Spatial accuracy is not applicable to Quality Level D.

Refer to AS 5488 for further details. The exact position of Telstra assets can only be validated by physically exposing it.

Telstra does not warrant or hold out that its plans are accurate and accepts no responsibility for any inaccuracy.

Further on site investigation is required to validate the exact location of Telstra plant prior to commencing construction work.

A Certified Locating Organisation is an essential part of the process to validate the exact location of Telstra assets and to ens