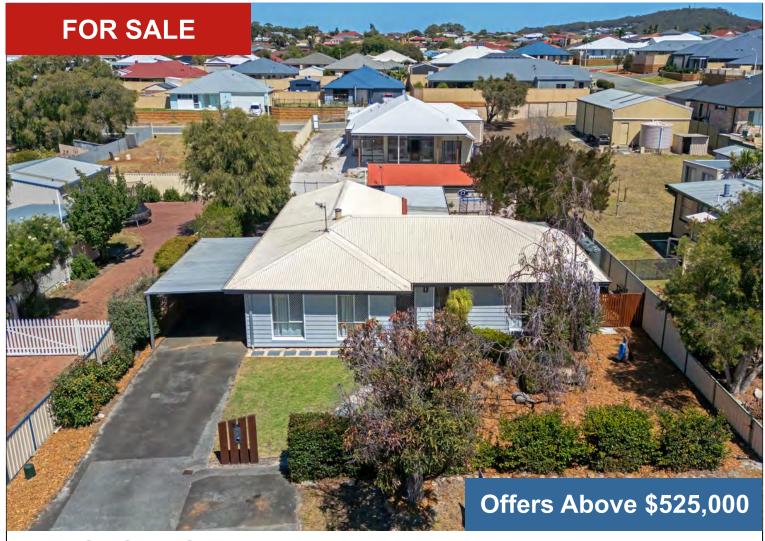

# 72 LEONORA STREET, YAKAMIA

# **FAMILY-FOCUSED PACKAGE**

- · Well-maintained brick/cladding family home
- · Comfy lounge, dining area, neat kitchen
- · Big freestanding games room, beaut sheltered patio
- 737sqm lot, carport, extra parking, powered workshop

737 m2

• Few mins to town, shopping centre, schools

Tommie Watts 0476 514 921

0898414022

tommie@merrifield.com.au

# Specification

| Asking Price  | Offers Above \$525,000 | Land Size                    | 737.00 m2                   |
|---------------|------------------------|------------------------------|-----------------------------|
| Bedrooms      | 4                      | Frontage                     | See Certificate of Title    |
| Bathrooms     | 2                      | Restrictive Covenants        | See Certificate of Title    |
| Toilets       | 2                      | Zoning                       | Residential R25             |
| Parking       | 1                      | School Zone                  | Yakamia P.S. &<br>N.A.S.H.S |
| Sheds         | 5m x 10m               | Sewer                        | Connected                   |
| HWS           | Gas HWS                | Water                        | Connected                   |
| Solar         | N/A                    | Internet Connection          | Available                   |
| Council Rates | \$2,530.77             | <b>Building Construction</b> | Brick Veneer & Iron         |
| Water Rates   | \$1,525.99             | Insulation                   | Blow in                     |
| Strata Levies | N/A                    | Built/Builder                | 1978                        |
| Weekly Rent   | \$530 - \$550 per week | BAL Assessment               | N/A                         |
| Lease Expiry  | N/A                    | Items not included           | N/A                         |