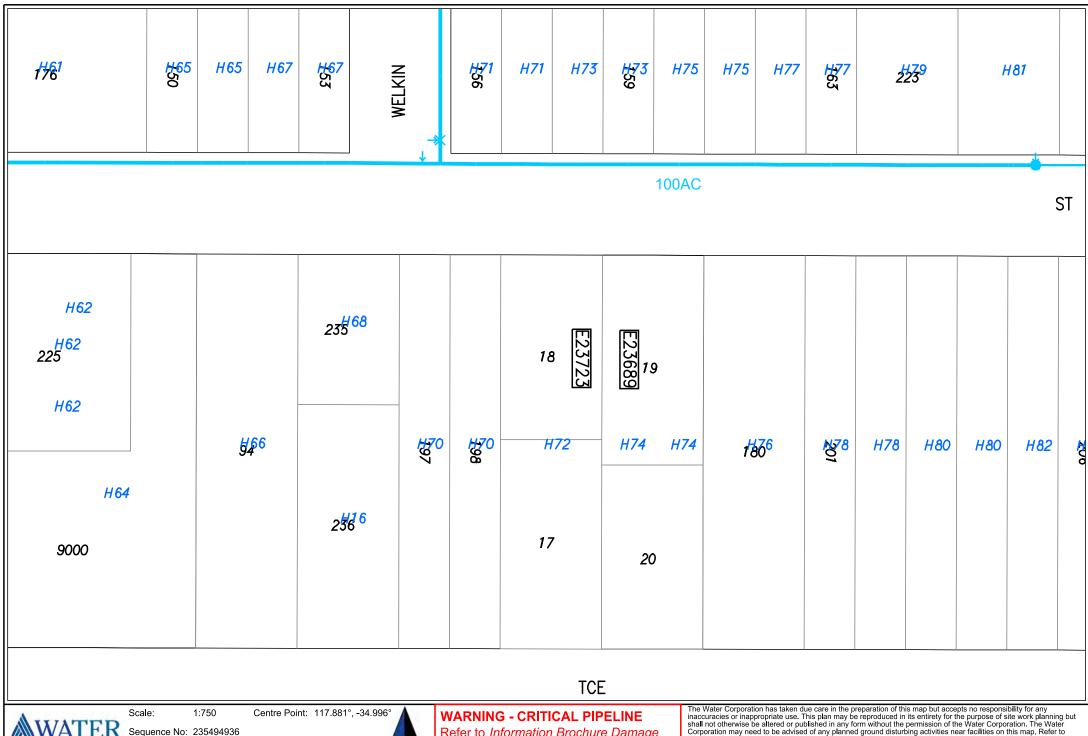

15/02/2024 Page: 1 of 1 Print Date:

Refer to Information Brochure Damage Prevention and Legend for details

Corporation may need to be advised of any planned ground disturbing activities near facilities on this map. Refer to Brochure - "Protecting Buried Pipelines". Please report any inaccuracies to Asset Registration Team by email to asset.registration@watercorporation.com.au.

Sequence No: 235494936

Print Date: 15/02/2024 Page: 1 of 1

The Water Corporation has taken due care in the preparation of this map but accepts no responsibility for any inaccuracies or inappropriate use. This plan may be reproduced in its entirety for the purpose of site work planning but shall not otherwise be altered or published in any form without the permission of the Water Corporation. The Water Corporation may need to be advised of any planned ground disturbing activities near facilities on this map. Refer to Brochure - "Protecting Buried Pipelines". Please report any inaccuracies to Asset Registration Team by email to asset.registration@watercorporation.com.au.