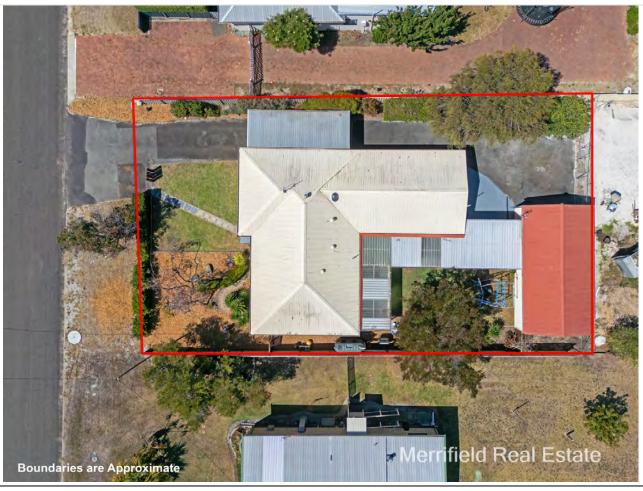

SKETCH OF LAND: DP423992 PREVIOUS TITLE: 1810-87

PROPERTY STREET ADDRESS: 72 LEONORA ST, YAKAMIA.

LOCAL GOVERNMENT AUTHORITY: CITY OF ALBANY