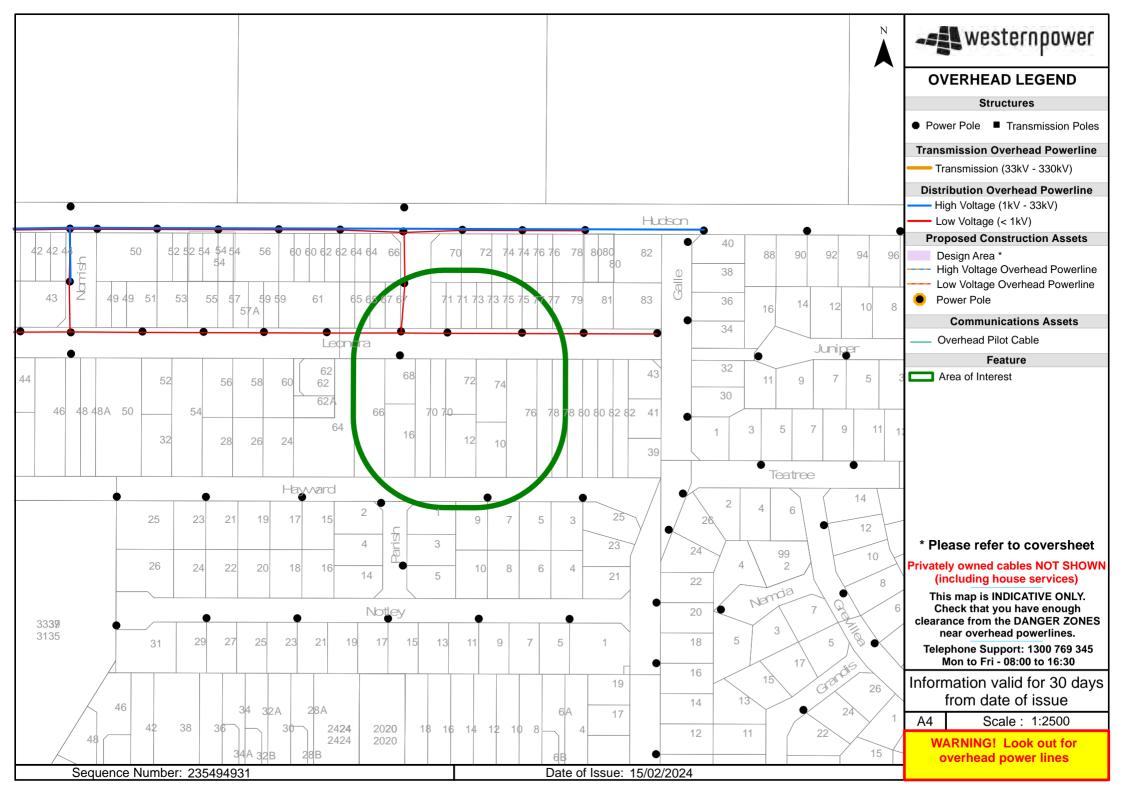

Meter

Interval Meter

Meter Set

#### PIPE JUNCTIONS

**End Cap** 

**Expansion Joint** 

Reducer

Tee

Transition

lacktriangleWeld

88 Monolithic Joint

 $\otimes$ Stopple

ک Odorizer

Junctions

#### PROTECTION DEVICES

Т **Test Point** 

(A) Anode

(R)Rectifier

# **FEATURES**

#### FEATURE POINTS

Side Elevation SC

₩ Obstacle

See Details

NC **Not Connected** 

**Gas Service** SV

Sign

0LS Offline Service

**③ Linked Document** 

**Pre-Laid Service** PLS

**Pre-Laid Service Stairs PLSS** 

**PLST** Pre-Laid Service Tee

Asset end on Building / Property Line BL

Asset ends on Direction Peg CoD

#### **FEATURE LINES**

Reference Line

Gas Pit

DOC 1.2m → Arrow Pointer

### **FEATURE POLYGONS**

**Proving Location** 

Pressure Upgrade

Not Gassed



Suburb

**Local Government** 







### **WARNING**

Telstra plans and location information conform to Quality Level "D" of the Australian Standard AS 5488-Classification of Subsurface Utility Information.

As such, Telstra supplied location information is indicative only. Spatial accuracy is not applicable to Quality Level D.

Refer to AS 5488 for further details. The exact position of Telstra assets can only be validated by physically exposing it.

Telstra does not warrant or hold out that its plans are accurate and accepts no responsibility for any inaccuracy.

Further on site investigation is required to validate the exact location of Telstra plant prior to commencing construction work.

A Certified Locating Organisation is an essential part of the process to validate the exact location of Telstra assets and to ensur