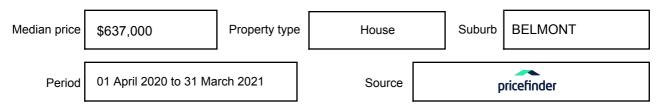

may be expressed as a single price, or as a price range with the difference between the upper and lower amounts not more than 10% of the lower amount.

This Statement of Information must be provided to a prospective buyer within two business days of a request and displayed at any open for inspection for the property for sale.

It is recommended that the address of the property being offered for sale be checked at

services.land.vic.gov.au/landchannel/content/addressSearch before being entered in this Statement of Information.

#### Property offered for sale

Address Including suburb and postcode

1 OBERON DRIVE, BELMONT, VIC 3216

#### Indicative selling price

For the meaning of this price see consumer.vic.gov.au/underquoting

Price Range:

\$590,000 to \$640,000

#### Median sale price



#### **Comparable property sales**

These are the three properties sold within five kilometres of the property for sale in the last 18 months that the estate agent or agent's representative considers to be most comparable to the property for sale.

| Address of comparable property    | Price       | Date of sale |
|-----------------------------------|-------------|--------------|
| 12 KOSSECKS PL, BELMONT, VIC 3216 | *\$705,000  | 15/04/2021   |
| 7 DORR CRT, BELMONT, VIC 3216     | **\$735,000 | 30/03/2021   |
| 14 OBERON DR, BELMONT, VIC 3216   | \$813,000   | 27/03/2021   |

This Statement of Information was prepared on: 08/

08/06/2021