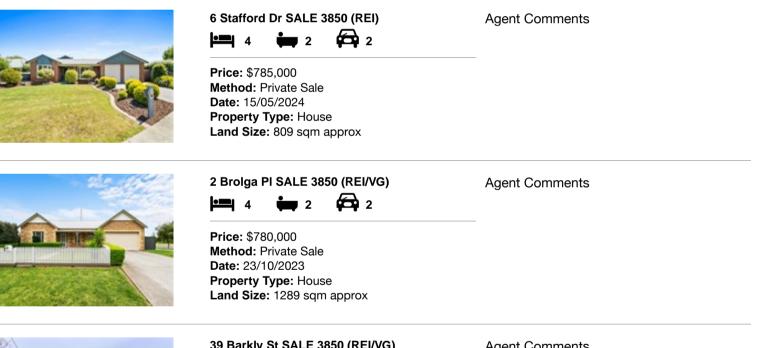

| Ad | dress of comparable property | Price     | Date of sale |
|----|------------------------------|-----------|--------------|
| 1  | 6 Stafford Dr SALE 3850      | \$785,000 | 15/05/2024   |
| 2  | 2 Brolga PI SALE 3850        | \$780,000 | 23/10/2023   |
| 3  | 39 Barkly St SALE 3850       | \$770,000 | 30/03/2023   |

# **GRAHAM CHALMER**

Property Type: House Land Size: 1346 sqm approx Agent Comments

Chris Morrison 0351439206 0419381832 cjmorrison@chalmer.com.au

**Indicative Selling Price** \$780,000 **Median House Price** March quarter 2024: \$490,880

## **Comparable Properties**

39 Barkly St SALE 3850 (REI/VG) **2** 4 2

Agent Comments

Price: \$770,000 Method: Private Sale Date: 30/03/2023 Property Type: House Land Size: 1011 sqm approx