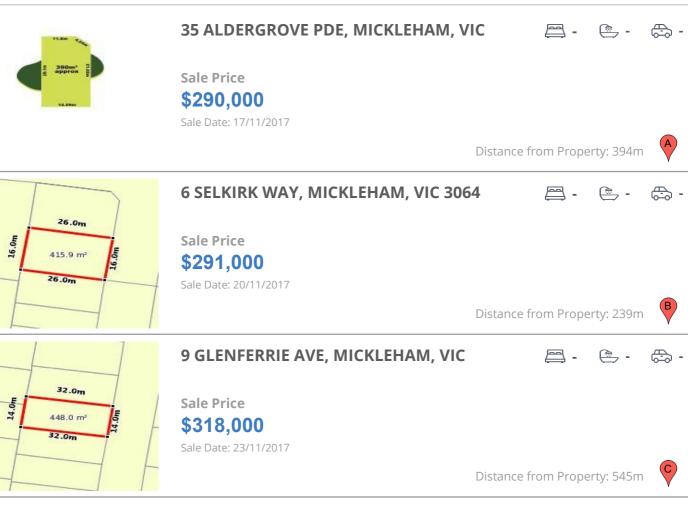

## **COMPARABLE PROPERTIES**

These are the three properties sold within two kilometres of the property for sale in the last six months that the estate agent or agent's representative considers to be most comparable to the property for sale.

### **Comparable property sales**

These are the three properties sold within two kilometres of the property for sale in the last six months that the estate agent or agent's representative considers to be most comparable to the property for sale.

| Address of comparable property         | Price     | Date of sale |
|----------------------------------------|-----------|--------------|
| 35 ALDERGROVE PDE, MICKLEHAM, VIC 3064 | \$290,000 | 17/11/2017   |
| 6 SELKIRK WAY, MICKLEHAM, VIC 3064     | \$291,000 | 20/11/2017   |
| 9 GLENFERRIE AVE, MICKLEHAM, VIC 3064  | \$318,000 | 23/11/2017   |