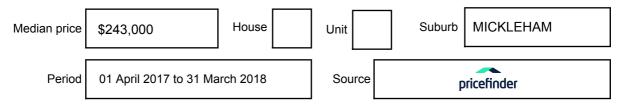

# **MEDIAN SALE PRICE**

## MICKLEHAM, VIC, 3064

Suburb Median Sale Price (Vacant Land)

\$243,000

01 April 2017 to 31 March 2018

Provided by: pricefinder