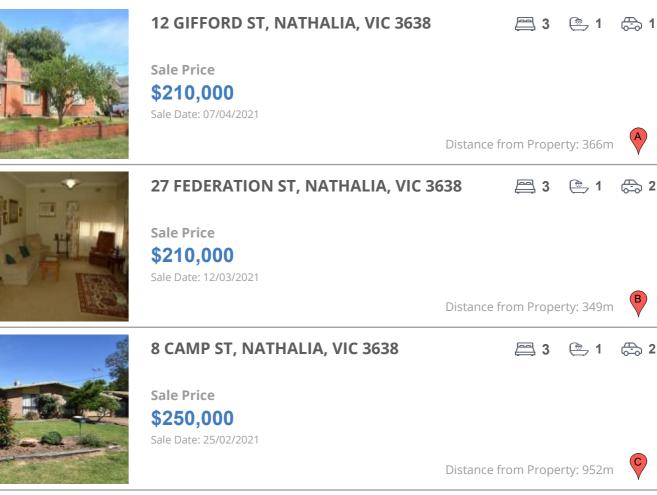

### **COMPARABLE PROPERTIES**

These are the three properties sold within five kilometres of the property for sale in the last 18 months that the estate agent or agent's representative considers to be most comparable to the property for sale.

#### **Comparable property sales**

These are the three properties sold within five kilometres of the property for sale in the last 18 months that the estate agent or agent's representative considers to be most comparable to the property for sale.

| Address of comparable property       | Price     | Date of sale |
|--------------------------------------|-----------|--------------|
| 12 GIFFORD ST, NATHALIA, VIC 3638    | \$210,000 | 07/04/2021   |
| 27 FEDERATION ST, NATHALIA, VIC 3638 | \$210,000 | 12/03/2021   |
| 8 CAMP ST, NATHALIA, VIC 3638        | \$250,000 | 25/02/2021   |