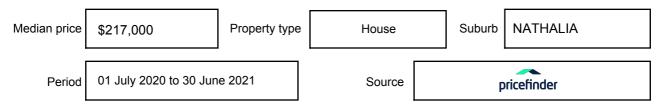

**-** 

**Indicative Selling Price** 

NATHALIA, VIC, 3638

**Suburb Median Sale Price (House)** 

Price Range:

\$217,000

#### Median sale price