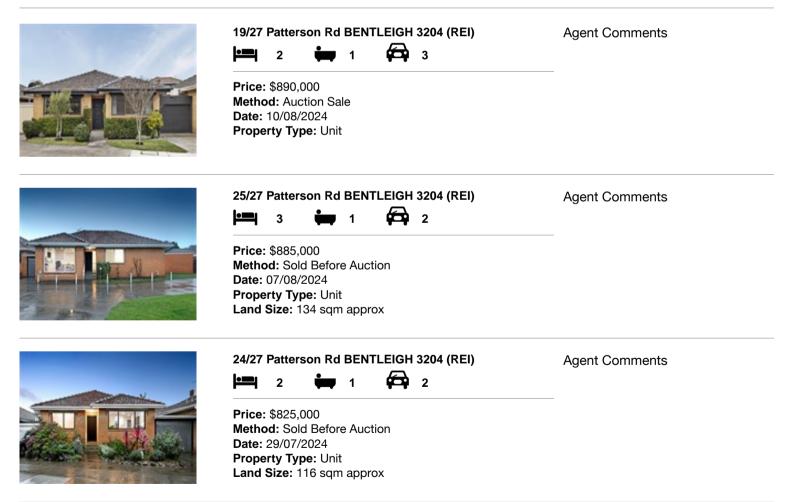

| Add | dress of comparable property      | Price     | Date of sale |
|-----|-----------------------------------|-----------|--------------|
| 1   | 19/27 Patterson Rd BENTLEIGH 3204 | \$890,000 | 10/08/2024   |
| 2   | 25/27 Patterson Rd BENTLEIGH 3204 | \$885,000 | 07/08/2024   |
| 3   | 24/27 Patterson Rd BENTLEIGH 3204 | \$825,000 | 29/07/2024   |