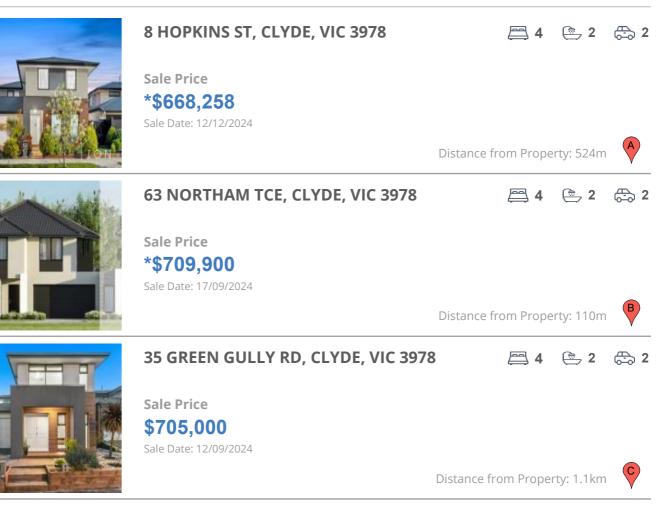

### **COMPARABLE PROPERTIES**

These are the three properties sold within two kilometres of the property for sale in the last six months that the estate agent or agents representative considers to be most comparable to the property for sale.

#### **Comparable property sales**

These are the three properties sold within two kilometres of the property for sale in the last six months that the estate agent or agents representative considers to be most comparable to the property for sale.

| Address of comparable property     | Price      | Date of sale |
|------------------------------------|------------|--------------|
| 8 HOPKINS ST, CLYDE, VIC 3978      | *\$668,258 | 12/12/2024   |
| 63 NORTHAM TCE, CLYDE, VIC 3978    | *\$709,900 | 17/09/2024   |
| 35 GREEN GULLY RD, CLYDE, VIC 3978 | \$705,000  | 12/09/2024   |