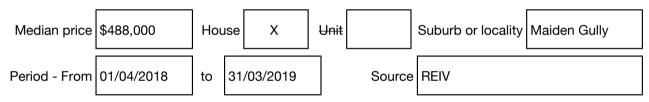

#### Median sale price

Rooms: Property Type: Land Land Size: 805 sqm approx Agent Comments Indicative Selling Price \$475,000 Median House Price Year ending March 2019: \$488,000