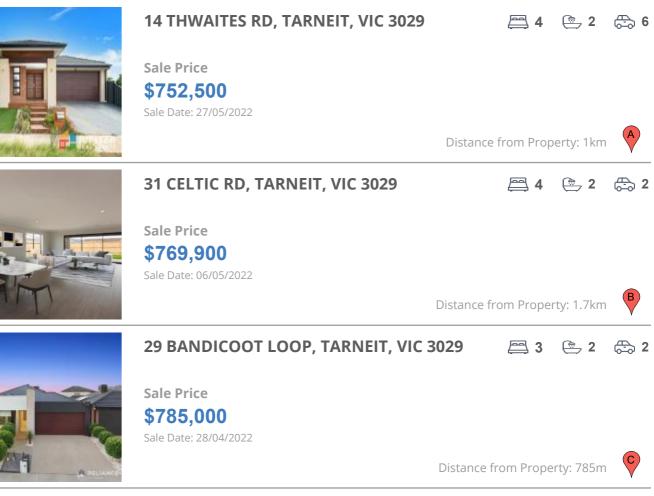

# **COMPARABLE PROPERTIES**

These are the three properties sold within two kilometres of the property for sale in the last six months that the estate agent or agent's representative considers to be most comparable to the property for sale.

#### **Comparable property sales**

These are the three properties sold within two kilometres of the property for sale in the last six months that the estate agent or agent's representative considers to be most comparable to the property for sale.

| Address of comparable property       | Price     | Date of sale |
|--------------------------------------|-----------|--------------|
| 14 THWAITES RD, TARNEIT, VIC 3029    | \$752,500 | 27/05/2022   |
| 31 CELTIC RD, TARNEIT, VIC 3029      | \$769,900 | 06/05/2022   |
| 29 BANDICOOT LOOP, TARNEIT, VIC 3029 | \$785,000 | 28/04/2022   |