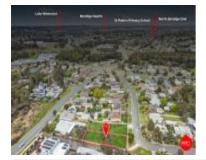

# 3 SCENIC RISE, MAIDEN GULLY, VIC

**Indicative Selling Price** 

For the meaning of this price see consumer.vic.au/underquoting

Price Range:

\$230,000 to \$250,000

Provided by: Darcy Quinn , Ray White Bendigo

# Property offered for

Address Including suburb and postcode

3 SCENIC RISE, MAIDEN GULLY, VIC 3551