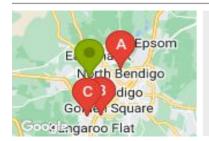

## **COMPARABLE PROPERTIES**

These are the three properties sold within five kilometres of the property for sale in the last 18 months that the estate agent or agent's representative considers to be most comparable to the property for sale.

## 22 COWPER ST, NORTH BENDIGO, VIC

Sale Price

\$240,000

Sale Date: 25/08/2023

Distance from Property: 3.5km

#### 89A ALLINGHAM ST, GOLDEN SQUARE,

Sale Price

\$235,000

Sale Date: 13/03/2024

Distance from Property: 4.5km

# **3 UCRES WAY, GOLDEN SQUARE, VIC**

Sale Price

\$240,000

Sale Date: 19/04/2024

Distance from Property: 4.5km