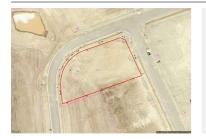

# 3 SCENIC RISE, MAIDEN GULLY, VIC

**Indicative Selling Price** 

For the meaning of this price see consumer.vic.au/underquoting

Price Range:

\$230,000 to \$250,000

Provided by: Darcy Quinn , Ray White Bendigo

# Property offered for

Address Including suburb and postcode

3 SCENIC RISE, MAIDEN GULLY, VIC 3551