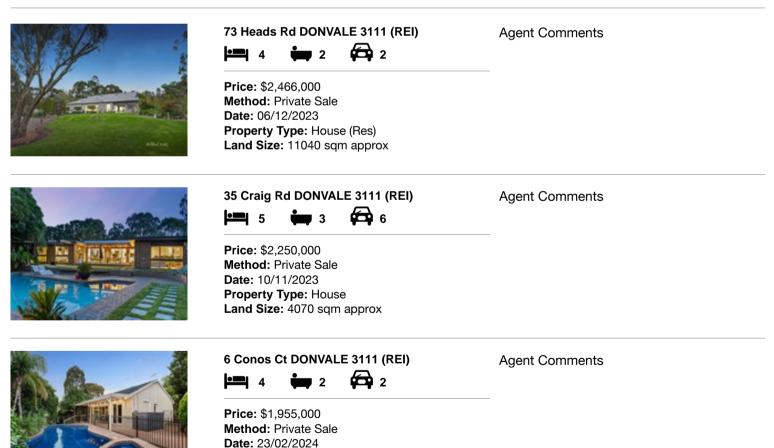

#### Comparable property sales (\*Delete A or B below as applicable)

A\* These are the three properties sold within two kilometres of the property for sale in the last six months that the estate agent or agent's representative considers to be most comparable to the property for sale.

| Ado | dress of comparable property | Price       | Date of sale |
|-----|------------------------------|-------------|--------------|
| 1   | 73 Heads Rd DONVALE 3111     | \$2,466,000 | 06/12/2023   |
| 2   | 35 Craig Rd DONVALE 3111     | \$2,250,000 | 10/11/2023   |
| 3   | 6 Conos Ct DONVALE 3111      | \$1,955,000 | 23/02/2024   |