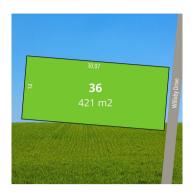

# Property offered for sale

| Address               | 124 Willoby Drive, Alfredton Vic 3350 |
|-----------------------|---------------------------------------|
| Including suburb or   |                                       |
| locality and postcode |                                       |
|                       |                                       |

#### Indicative selling price

For the meaning of this price see consumer.vic.gov.au/underquoting

Single price \$225,000