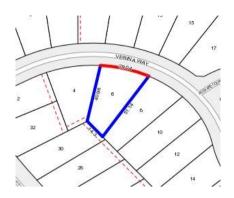

#### Property offered for sale

| Address              | 6 Verina Way, Lilydale Vic 3140 |
|----------------------|---------------------------------|
| Including suburb and |                                 |
| postcode             |                                 |
|                      |                                 |
|                      |                                 |

Property Type: Land Land Size: 960 sqm approx

**Agent Comments** 

**Indicative Selling Price** \$790,000 - \$859,000 **Median House Price** Year ending September 2018: \$730,000