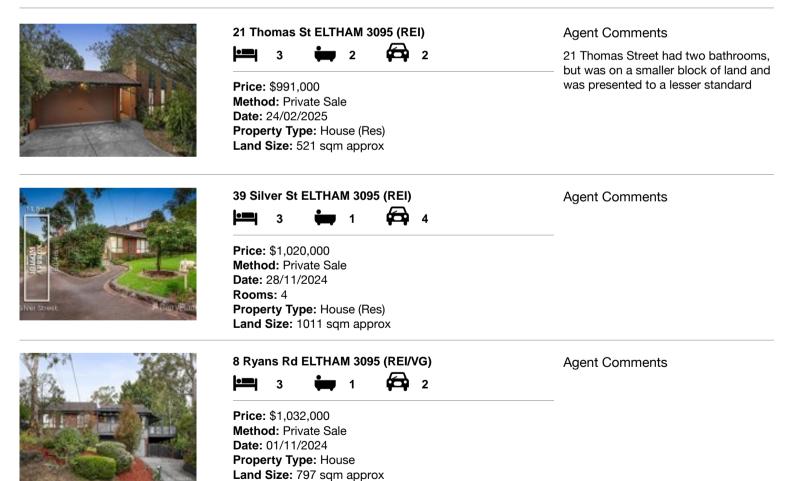

#### Comparable property sales (\*Delete A or B below as applicable)

A\* These are the three properties sold within two kilometres of the property for sale in the last six months that the estate agent or agent's representative considers to be most comparable to the property for sale.

| Add | dress of comparable property | Price       | Date of sale |
|-----|------------------------------|-------------|--------------|
| 1   | 21 Thomas St ELTHAM 3095     | \$991,000   | 24/02/2025   |
| 2   | 39 Silver St ELTHAM 3095     | \$1,020,000 | 28/11/2024   |
| 3   | 8 Ryans Rd ELTHAM 3095       | \$1,032,000 | 01/11/2024   |

# **Comparable Properties**