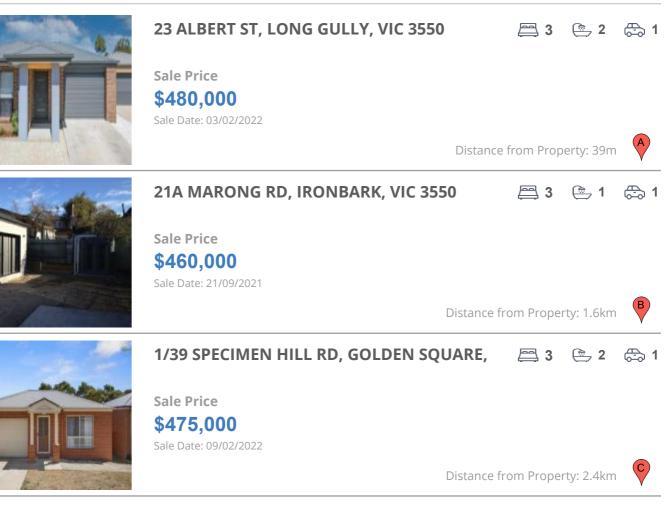

### **COMPARABLE PROPERTIES**

These are the three properties sold within five kilometres of the property for sale in the last 18 months that the estate agent or agent's representative considers to be most comparable to the property for sale.

#### **Comparable property sales**

These are the three properties sold within five kilometres of the property for sale in the last 18 months that the estate agent or agent's representative considers to be most comparable to the property for sale.

| Address of comparable property                 | Price     | Date of sale |
|------------------------------------------------|-----------|--------------|
| 23 ALBERT ST, LONG GULLY, VIC 3550             | \$480,000 | 03/02/2022   |
| 21A MARONG RD, IRONBARK, VIC 3550              | \$460,000 | 21/09/2021   |
| 1/39 SPECIMEN HILL RD, GOLDEN SQUARE, VIC 3555 | \$475,000 | 09/02/2022   |