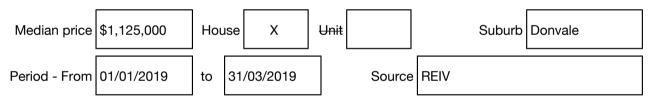

#### Median sale price

## BarryPlant

Jason Stepanow 9842 8888 0405 159 650 jstepanow@barryplant.com.au

Rooms: Property Type: House Land Size: 400 approx. sqm approx Agent Comments Indicative Selling Price \$1,150,000 Median House Price March quarter 2019: \$1,125,000