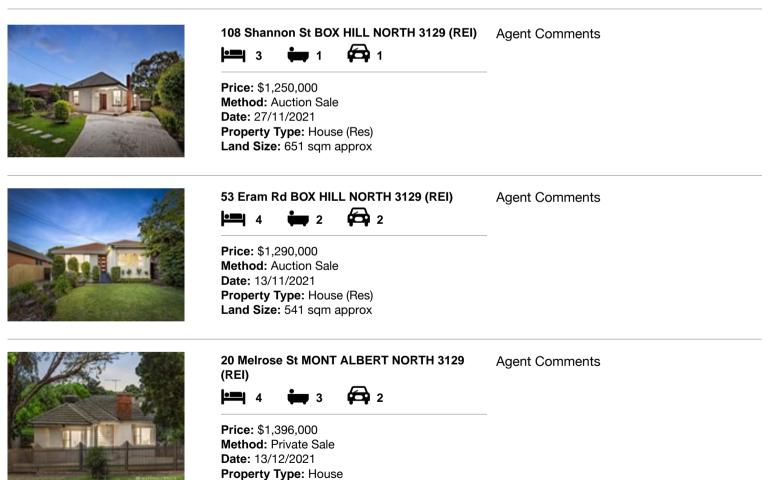

### Comparable property sales (\*Delete A or B below as applicable)

A\* These are the three properties sold within two kilometres of the property for sale in the last six months that the estate agent or agent's representative considers to be most comparable to the property for sale.

| Ado | dress of comparable property         | Price       | Date of sale |
|-----|--------------------------------------|-------------|--------------|
| 1   | 108 Shannon St BOX HILL NORTH 3129   | \$1,250,000 | 27/11/2021   |
| 2   | 53 Eram Rd BOX HILL NORTH 3129       | \$1,290,000 | 13/11/2021   |
| 3   | 20 Melrose St MONT ALBERT NORTH 3129 | \$1,396,000 | 13/12/2021   |

# **Comparable Properties**