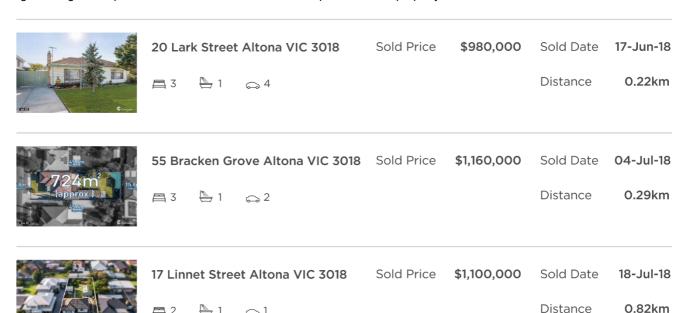

## **Comparable Property Sales**

These are the three properties sold within two kilometres of the property for sale in the last six months that the estate agent or agent's representative considers to be most comparable to the property for sale.