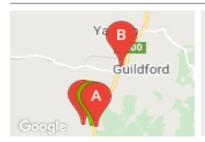

#### **COMPARABLE PROPERTIES**

These are the three properties sold within five kilometres of the property for sale in the last 18 months that the estate agent or agent's representative considers to be most comparable to the property for sale.

6680 MIDLAND HWY, GUILDFORD, VIC 3451

Sale Price

\*\$950,000

Sale Date: 01/09/2021

Distance from Property: 284m

2 BALLARAT ST, GUILDFORD, VIC 3451

Sale Price

\$860,000

Sale Date: 10/04/2021

Distance from Property: 3.8km

54 KIDMAN RD, YANDOIT, VIC 3461

Sale Price

\$1,100,000

Sale Date: 13/04/2021

Distance from Property: 427m

#### Comparable property sales

These are the three properties sold within five kilometres of the property for sale in the last 18 months that the estate agent or agent's representative considers to be most comparable to the property for sale.

| Address of comparable property        | Price       | Date of sale |
|---------------------------------------|-------------|--------------|
| 6680 MIDLAND HWY, GUILDFORD, VIC 3451 | *\$950,000  | 01/09/2021   |
| 2 BALLARAT ST, GUILDFORD, VIC 3451    | \$860,000   | 10/04/2021   |
| 54 KIDMAN RD, YANDOIT, VIC 3461       | \$1,100,000 | 13/04/2021   |