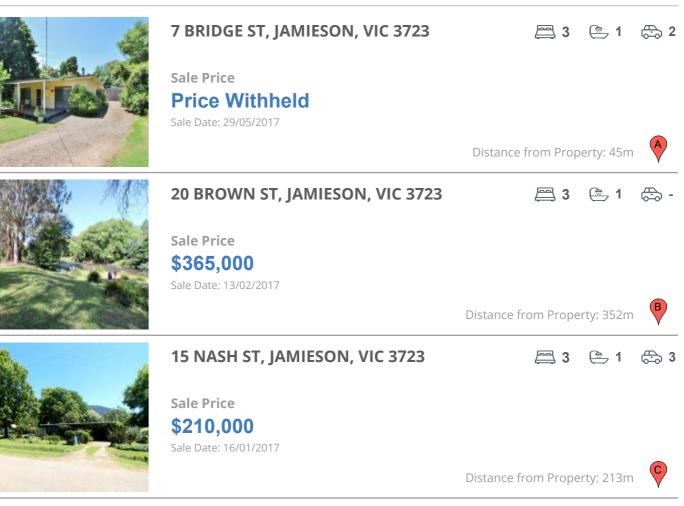

# **COMPARABLE PROPERTIES**

These are the three properties sold within five kilometres of the property for sale in the last 18 months that the estate agent or agent's representative considers to be most comparable to the property for sale.

### **Comparable property sales**

These are the three properties sold within five kilometres of the property for sale in the last 18 months that the estate agent or agent's representative considers to be most comparable to the property for sale.

| Address of comparable property  | Price          | Date of sale |
|---------------------------------|----------------|--------------|
| 7 BRIDGE ST, JAMIESON, VIC 3723 | Price Withheld | 29/05/2017   |
| 20 BROWN ST, JAMIESON, VIC 3723 | \$365,000      | 13/02/2017   |
| 15 NASH ST, JAMIESON, VIC 3723  | \$210,000      | 16/01/2017   |