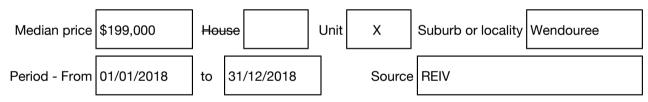

#### Median sale price

#### Comparable property sales (\*Delete A or B below as applicable)

A\* These are the three properties sold within five kilometres of the property for sale in the last eighteen months that the estate agent or agent's representative considers to be most comparable to the property for sale.

| Ade | dress of comparable property       | Price     | Date of sale |
|-----|------------------------------------|-----------|--------------|
| 1   | 3/1046 Norman St WENDOUREE 3355    | \$185,000 | 21/08/2018   |
| 2   | 5/2 Evelyn St WENDOUREE 3355       | \$168,000 | 14/01/2019   |
| 3   | 2/1106 Grevillea Rd WENDOUREE 3355 | \$152,000 | 30/11/2018   |