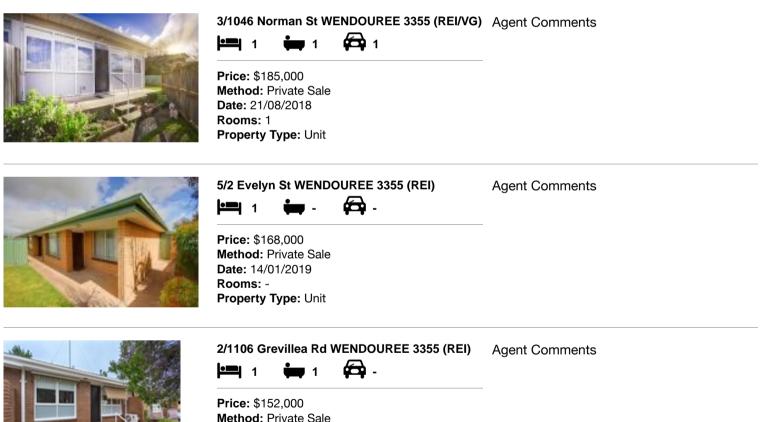

#### Comparable property sales (\*Delete A or B below as applicable)

A\* These are the three properties sold within five kilometres of the property for sale in the last eighteen months that the estate agent or agent's representative considers to be most comparable to the property for sale.

| Ade | dress of comparable property       | Price     | Date of sale |
|-----|------------------------------------|-----------|--------------|
| 1   | 3/1046 Norman St WENDOUREE 3355    | \$185,000 | 21/08/2018   |
| 2   | 5/2 Evelyn St WENDOUREE 3355       | \$168,000 | 14/01/2019   |
| 3   | 2/1106 Grevillea Rd WENDOUREE 3355 | \$152,000 | 30/11/2018   |

### **Comparable Properties**

Method: Private Sale Date: 30/11/2018 Rooms: -Property Type: Unit

Account - hockingstuart | P: 03 5329 2500 | F: 03 5329 2555