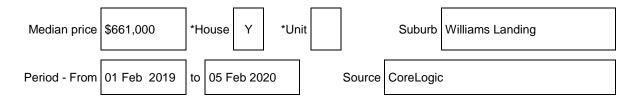

# Statement of Information

## Sections 47AF of the Estate Agents Act 1980

### **Property offered for sale**

Address 12 Spartan Way, Williams Landing, VIC 3027

#### **Indicative selling price**



#### **Median sale price**



#### **Comparable property sales**

These are the three properties sold within Two kilometres of the property for sale in the last 6 months that the estate agent or agent's representative considers to be most comparable to the property for sale.

| Address of comparable property |                                                | Price       | Date of sale |
|--------------------------------|------------------------------------------------|-------------|--------------|
| 1.                             | 3 Wildebrand Avenue, Williams Landing          | \$1,105,000 | 18/122019    |
| 2.                             | 25 Appleby Street, Williams Landing            | \$950,000   | 26/10/2019   |
| 3.                             | 7 Williams Landing Boulevard, Williams Landing | \$1,020,000 | 0