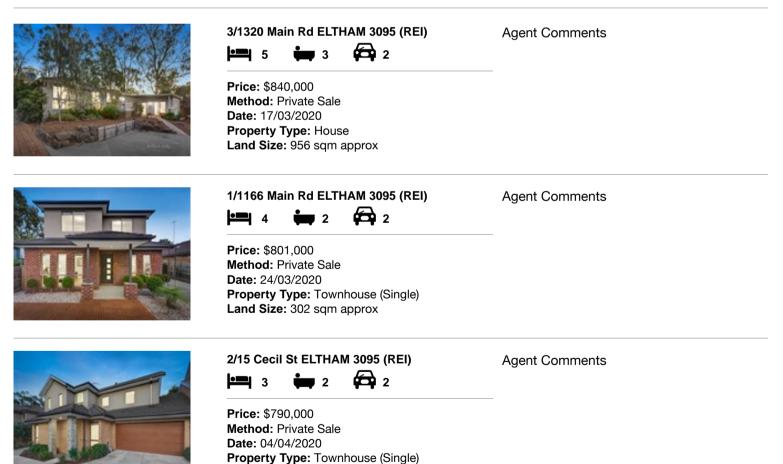

| Ad | dress of comparable property | Price     | Date of sale |
|----|------------------------------|-----------|--------------|
| 1  | 3/1320 Main Rd ELTHAM 3095   | \$840,000 | 17/03/2020   |
| 2  | 1/1166 Main Rd ELTHAM 3095   | \$801,000 | 24/03/2020   |
| 3  | 2/15 Cecil St ELTHAM 3095    | \$790,000 | 04/04/2020   |