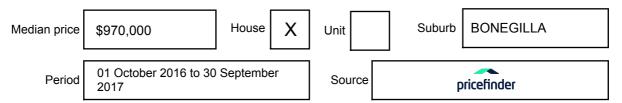

## **BONEGILLA, VIC, 3691**

**Suburb Median Sale Price (House)** 

\$970,000

01 October 2016 to 30 September 2017

Provided by: **pricefinder** 