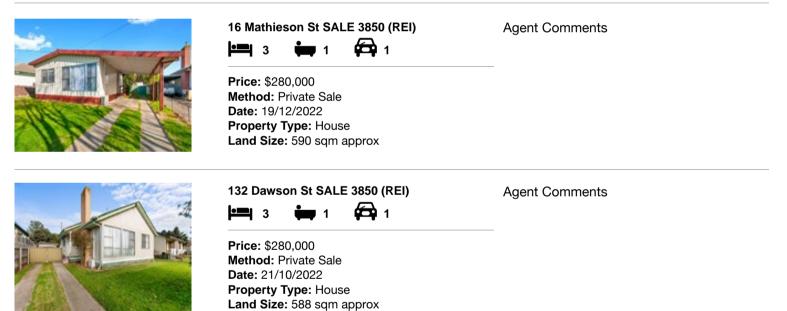

| Ado | dress of comparable property | Price     | Date of sale |
|-----|------------------------------|-----------|--------------|
| 1   | 16 Mathieson St SALE 3850    | \$280,000 | 19/12/2022   |
| 2   | 132 Dawson St SALE 3850      | \$280,000 | 21/10/2022   |
| 3   | 19 Mathieson St SALE 3850    | \$260,000 | 08/09/2022   |