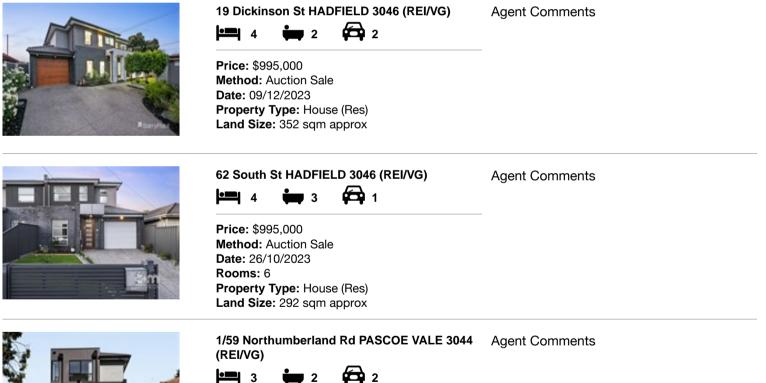

| Ade | dress of comparable property            | Price     | Date of sale |
|-----|-----------------------------------------|-----------|--------------|
| 1   | 19 Dickinson St HADFIELD 3046           | \$995,000 | 09/12/2023   |
| 2   | 62 South St HADFIELD 3046               | \$995,000 | 26/10/2023   |
| 3   | 1/59 Northumberland Rd PASCOE VALE 3044 | \$945,000 | 15/12/2023   |

# **Comparable Properties**

Price: \$945,000 Method: Private Sale Date: 15/12/2023 Rooms: 5 Property Type: Townhouse (Res) Land Size: 214 sqm approx