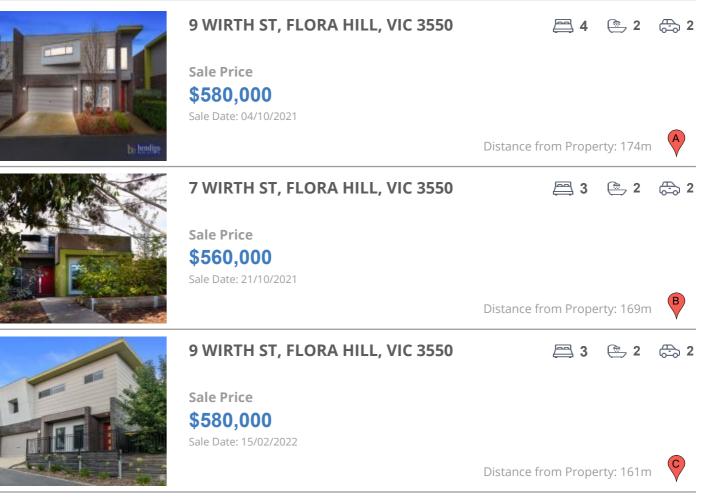

### **COMPARABLE PROPERTIES**

These are the three properties sold within five kilometres of the property for sale in the last 18 months that the estate agent or agent's representative considers to be most comparable to the property for sale.

#### **Comparable property sales**

These are the three properties sold within five kilometres of the property for sale in the last 18 months that the estate agent or agent's representative considers to be most comparable to the property for sale.

| Address of comparable property   | Price     | Date of sale |
|----------------------------------|-----------|--------------|
| 9 WIRTH ST, FLORA HILL, VIC 3550 | \$580,000 | 04/10/2021   |
| 7 WIRTH ST, FLORA HILL, VIC 3550 | \$560,000 | 21/10/2021   |
| 9 WIRTH ST, FLORA HILL, VIC 3550 | \$580,000 | 15/02/2022   |