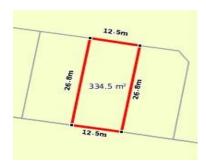

# STATEMENT OF INFORMATION

36 SONIA CRESCENT, GREENVALE, VIC 3059 PREPARED BY VIKAS ANEJA, MELVIC REAL ESTATE, PHONE: 0430271027

# 36 SONIA CRESCENT, GREENVALE, VIC 🕮 - 😂 -

**Indicative Selling Price** 

For the meaning of this price see consumer.vic.au/underquoting

Price Range:

\$440,000 to \$460,000

Provided by: Vikas Aneja, Melvic Real Estate

#### Property offered for sale

Address Including suburb and postcode

36 SONIA CRESCENT, GREENVALE, VIC 3059