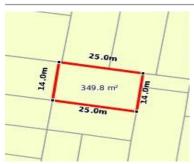

#### Property offered for sale

Address Including suburb and postcode

36 SONIA CRESCENT, GREENVALE, VIC 3059