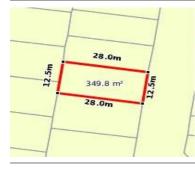

#### Property offered for sale

Address Including suburb and postcode

36 SONIA CRESCENT, GREENVALE, VIC 3059