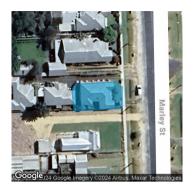

| Address of comparable property |                               | Price     | Date of sale |
|--------------------------------|-------------------------------|-----------|--------------|
| 1                              | 2/120 Palmerston St SALE 3850 | \$445,000 | 16/08/2024   |
|                                |                               |           |              |