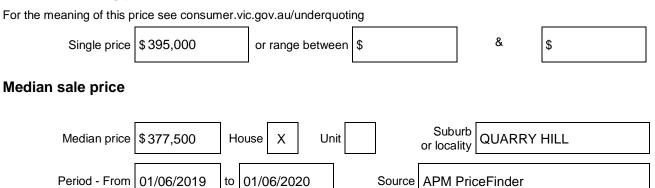

# Statement of Information Single residential property located outside the Melbourne metropolitan area

#### Sections 47AF of the Estate Agents Act 1980

#### Property offered for sale

Address Including suburb or locality and postcode

39 Houston Street, QUARRY HILL, VIC, 3550

## Indicative selling price



### **Comparable property sales**

These are the three properties sold within five kilometres of the property for sale in the last 18 months that the estate agent or agent's representative considers to be most comparable to the property for sale.

| Address of comparable property            | Price        | Date of sale |
|-------------------------------------------|--------------|--------------|
| 17 MORAY CRESCENT, NORTH BENDIGO VIC 3550 | \$ 252,000   | 21/03/2019   |
| 3 DILLON STREET, LONG GULLY VIC 3550      | \$ 280,000   | 29/04/2019   |
| 59 ROWAN STREET, BENDIGO VIC 3550         | \$ 1,050,000 | 29/03/2019   |