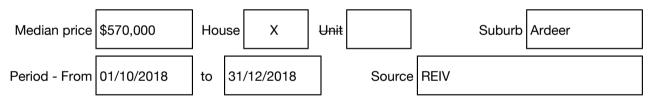

#### Median sale price

Rooms: Property Type: House (Res) Land Size: 520 sqm approx Agent Comments Indicative Selling Price \$560,000 - \$580,000 Median House Price December quarter 2018: \$570,000