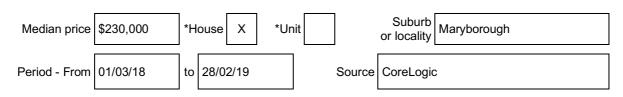

# Statement of Information Single residential property located outside the Melbourne metropolitan area

## Sections 47AF of the Estate Agents Act 1980

&

\$

#### Property offered for sale

Address Including suburb or locality and postcode

55 Dundas Road, Maryborough Vic 3465

### Indicative selling price

For the meaning of this price see consumer.vic.gov.au/underquoting

Single price \$250,000

or range between \$\*

#### Median sale price



#### Comparable property sales

**A**\* These are the three properties sold within five kilometres of the property for sale in the last 18 months that the estate agent or agent's representative considers to be most comparable to the property for sale.

| Address of comparable property    | Price     | Date of sale |
|-----------------------------------|-----------|--------------|
| 3 Francis Avenue, Maryborough     | \$247,500 | 05/11/18     |
| 42 Wills Street, Maryborough      | \$280,000 | 30/08/18     |
| 38 Wellington Street, Maryborough | \$270,000 | 30/07/18     |