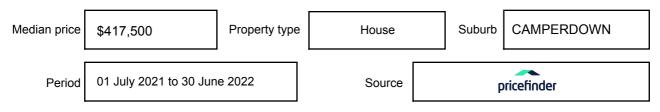

ay be expressed as a single price, or as a price range with the difference between the upper and lower amounts not more than 10% of the lower amount.

This Statement of Information must be provided to a prospective buyer within two business days of a request and displayed at any open for inspection for the property for sale.

It is recommended that the address of the property being offered for sale be checked at

services.land.vic.gov.au/landchannel/content/addressSearch before being entered in this Statement of Information.

### Property offered for sale

Address Including suburb and postcode

19 HOLDEN STREET, CAMPERDOWN, VIC 3260

### Indicative selling price

For the meaning of this price see consumer.vic.gov.au/underquoting

Price Range:

550,000 to \$595,000

#### Median sale price



#### **Comparable property sales**

These are the three properties sold within five kilometres of the property for sale in the last 18 months that the estate agent or agent's representative considers to be most comparable to the property for sale.

| Address of comparable property       | Price      | Date of sale |
|--------------------------------------|------------|--------------|
| 18 ROBINSON ST, CAMPERDOWN, VIC 3260 | \$550,000  | 03/02/2022   |
| 6 LAKEVIEW AVE, CAMPERDOWN, VIC 3260 | *\$580,000 | 08/08/2022   |
| 35 WRIGHT ST, CAMPERDOWN, VIC 3260   | \$576,000  | 22/06/2022   |

This Statement of Information was prepared on: 07/