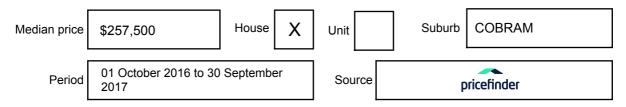

# Statement of Information Single residential property located outside the Melbourne metropolitan area

Sections 47AF of the Estate Agents Act 1980

## Property offered for sale

Address Including suburb and postcode

12 VIEW COURT, COBRAM, VIC 3644

# Indicative selling price

For the meaning of this price see consumer.vic.gov.au/underquoting

Price Range:

#### Median sale price



## **Comparable property sales**

These are the three properties sold within five kilometres of the property for sale in the last 18 months that the estate agent or agent's representative considers to be most comparable to the property for sale.

| Address of comparable property | Price      | Date of sale |
|--------------------------------|------------|--------------|
| 5 NANCE CRT, COBRAM, VIC 3644  | *\$545,000 | 01/12/2017   |
| 5 SANDY CRT, COBRAM, VIC 3644  | \$515,000  | 25/05/2017   |
| 1 NANCE CRT, COBRAM, VIC 3644  | *\$415,000 | 30/08/2017   |