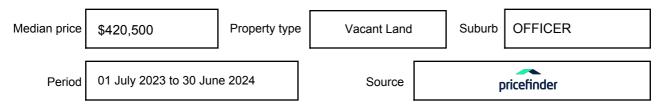

may be expressed as a single price, or as a price range with the difference between the upper and lower amounts not more than 10% of the lower amount.

This Statement of Information must be provided to a prospective buyer within two business days of a request and displayed at any open for inspection for the property for sale.

It is recommended that the address of the property being offered for sale be checked at

services.land.vic.gov.au/landchannel/content/addressSearch before being entered in this Statement of Information.

### Property offered for sale

Address Including suburb and postcode

10 ACCORD AVENUE, OFFICER, VIC 3809

### Indicative selling price

For the meaning of this price see consumer.vic.gov.au/underquoting

Price Range:

\$495,000 to \$544,000

#### Median sale price



#### **Comparable property sales**

These are the three properties sold within two kilometres of the property for sale in the last six months that the estate agent or agent's representative considers to be most comparable to the property for sale.

| Address of comparable property       | Price     | Date of sale |
|--------------------------------------|-----------|--------------|
| 35 TULK ST, OFFICER, VIC 3809        | \$552,000 | 20/03/2024   |
| 10 EVERLASTING RD, OFFICER, VIC 3809 | \$500,000 | 15/07/2024   |
| 4 EVERLASTING RD, OFFICER, VIC 3809  | \$515,000 | 07/08/2024   |

This Statement of Information was prepared on: 18

18/09/2024