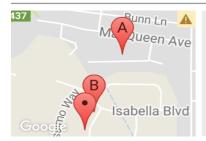

# 10 ROMANO WAY, KORUMBURRA, VIC

**Indicative Selling Price** 

For the meaning of this price see consumer.vic.au/underquoting

\$145,000

Single Price:

Provided by: George Auddino, Auddino First National

### 10 HIDDEN HAVEN GR, KORUMBURRA, VIC

Sale Price

\*\$147,000

Sale Date: 27/07/2017

Distance from Property: 295m

#### MASSIMO WAY, KORUMBURRA, VIC 3950

Sale Price

\$142,500

Sale Date: 11/08/2017

Distance from Property: 71m

4 MASSIMO WAY, KORUMBURRA, VIC 3950

**Sale Price** 

\$145,000

Sale Date: 29/08/2017

Distance from Property: 71m